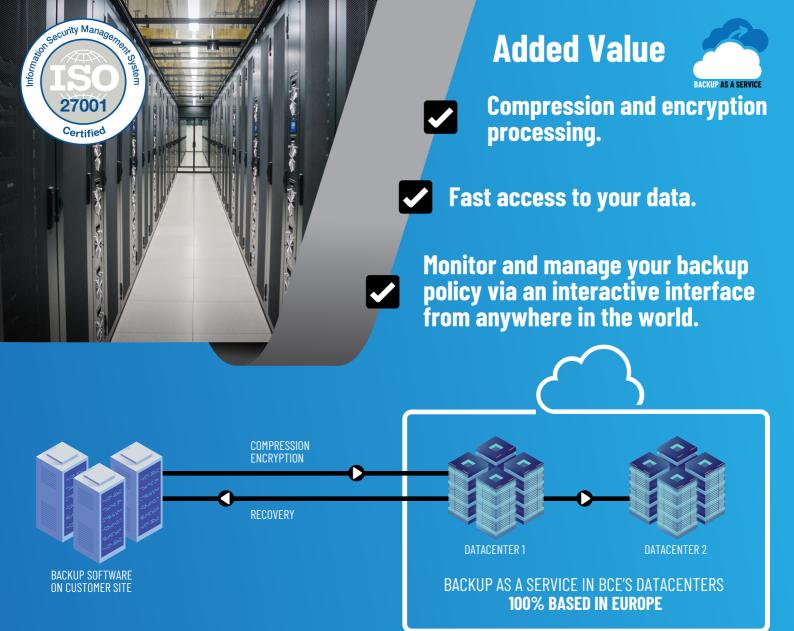

## **BaaS - Backup As A Service**

BCE's BaaS solution is a cost-effective long-term solution for any company

looking to securely safeguard its data.

Choose the optimal time to automatically backup your data to our BCE's datacenters.

BCE is located in Luxembourg with two datacenters enabling BCE to guarantee that all your data remains in Europe.

Thanks to the built-in encryption system, BCE can ensure optimal security for your data during its transfer. Once on-site, your data is then stored and protected by a fully redundant system.

BCE has a reliable team of IT experts available 24/7 to monitor the performance of the system. Your data is accessible 24/7 from any location.

BCE assures you that your data will be fully protected and in compliance with the GDPR standard (General Data Protection Regulation).

## Our BaaS technology is an opportunity for your business to:

- Build your own backup strategy with BCE.
- Manage your backup policy via a dedicated administration interface.
- Access to the dashboard in real-time.
- In one click, check the status of your backups (success, in progress, ...).
- Centralize your backups to one or more secure datacenters.
- Possibility to store weekly, monthly, quarterly and yearly backups.
- ✓ Have total control over your costs: fixed price per server and if you use ITStored a diskspace at 9.5  $\notin$ /TB.
- Predictable costs: Pay-as-you-go.